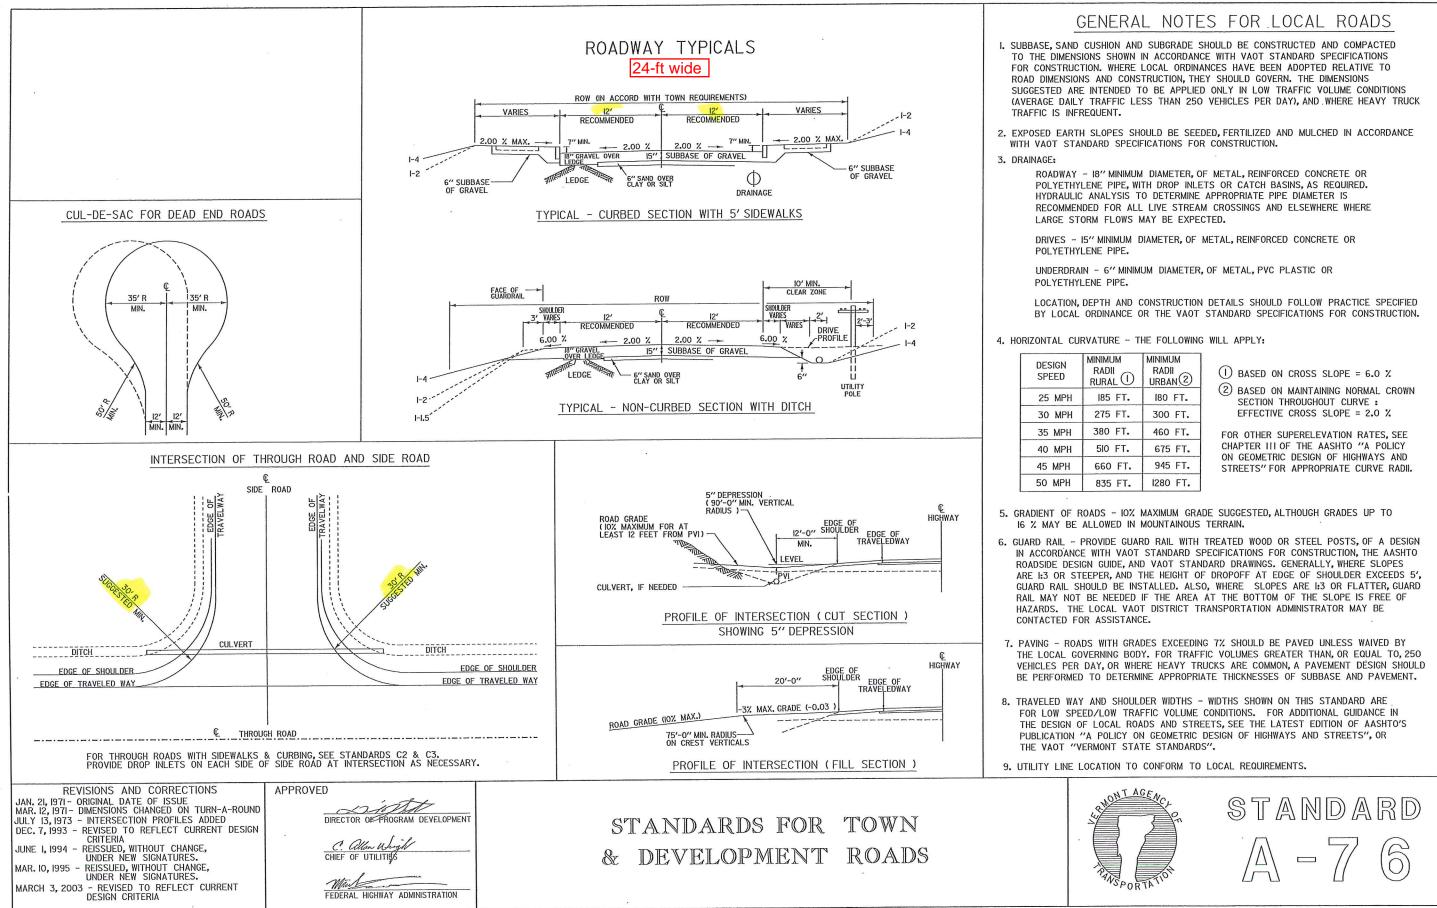

highway?

How will this property owner access his driveway when the northerly leg of the Y-intersection is closed.

| ADII<br>JRAL () | MINIMUM<br>RADII<br>URBAN (2) | <ol> <li>BASED ON CROSS SLOPE = 6.0 %</li> <li>BASED ON MAINTAINING NORMAL CROWN<br/>SECTION THROUGHOUT CURVE :<br/>EFFECTIVE CROSS SLOPE = 2.0 %</li> <li>FOR OTHER SUPERELEVATION RATES, SEE<br/>CHAPTER III OF THE AASHTO "A POLICY<br/>ON GEOMETRIC DESIGN OF HIGHWAYS AND<br/>STREETS" FOR APPROPRIATE CURVE RADII.</li> </ol> |
|-----------------|-------------------------------|-------------------------------------------------------------------------------------------------------------------------------------------------------------------------------------------------------------------------------------------------------------------------------------------------------------------------------------|
| 185 FT.         | 180 FT.                       |                                                                                                                                                                                                                                                                                                                                     |
| 75 FT.          | 300 FT.                       |                                                                                                                                                                                                                                                                                                                                     |
| 80 FT.          | 460 FT.                       |                                                                                                                                                                                                                                                                                                                                     |
| 510 FT.         | 675 FT.                       |                                                                                                                                                                                                                                                                                                                                     |
| 60 FT.          | 945 FT.                       |                                                                                                                                                                                                                                                                                                                                     |
| 335 FT.         | 1280 FT.                      |                                                                                                                                                                                                                                                                                                                                     |