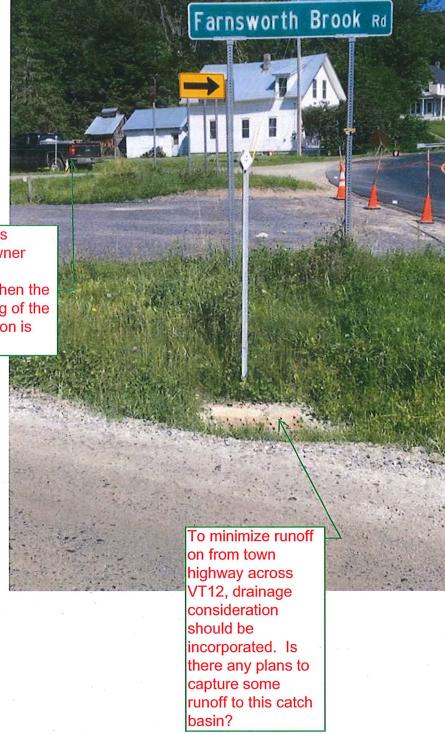

highway?

How will this property owner access his driveway when the northerly leg of the Y-intersection is closed.

| ADII<br>JRAL () | MINIMUM<br>RADII<br>URBAN (2) | <ol> <li>BASED ON CROSS SLOPE = 6.0 %</li> <li>BASED ON MAINTAINING NORMAL CROWN<br/>SECTION THROUGHOUT CURVE :<br/>EFFECTIVE CROSS SLOPE = 2.0 %</li> <li>FOR OTHER SUPERELEVATION RATES, SEE<br/>CHAPTER III OF THE AASHTO "A POLICY<br/>ON GEOMETRIC DESIGN OF HIGHWAYS AND<br/>STREETS" FOR APPROPRIATE CURVE RADII.</li> </ol> |
|-----------------|-------------------------------|-------------------------------------------------------------------------------------------------------------------------------------------------------------------------------------------------------------------------------------------------------------------------------------------------------------------------------------|
| 185 FT.         | 180 FT.                       |                                                                                                                                                                                                                                                                                                                                     |
| 75 FT.          | 300 FT.                       |                                                                                                                                                                                                                                                                                                                                     |
| 80 FT.          | 460 FT.                       |                                                                                                                                                                                                                                                                                                                                     |
| 510 FT.         | 675 FT.                       |                                                                                                                                                                                                                                                                                                                                     |
| 60 FT.          | 945 FT.                       |                                                                                                                                                                                                                                                                                                                                     |
| 335 FT.         | 1280 FT.                      |                                                                                                                                                                                                                                                                                                                                     |