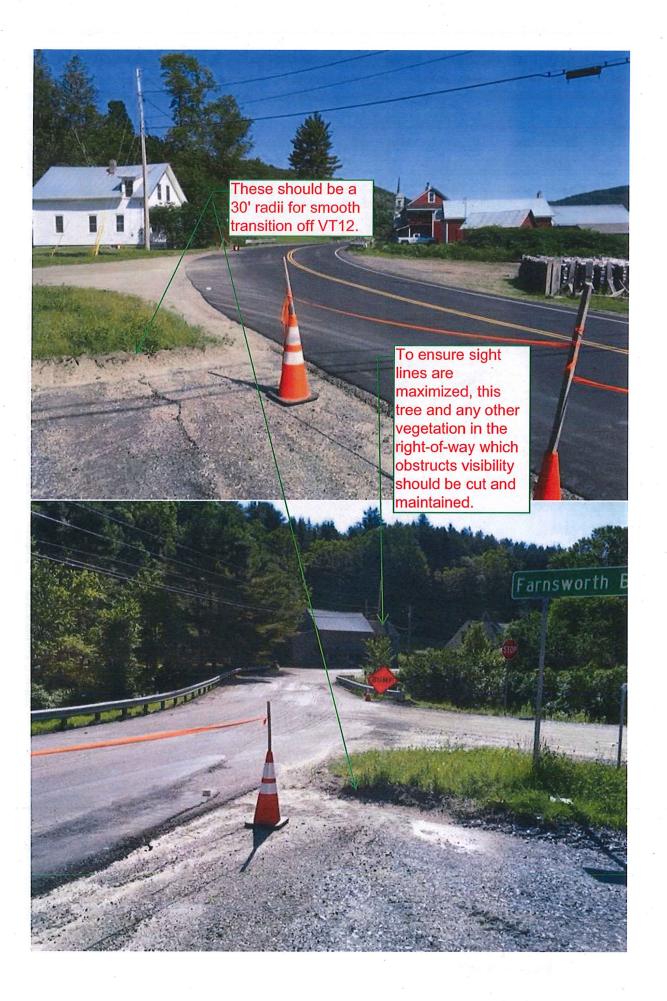

highway?

How will this property owner access his driveway when the northerly leg of the Y-intersection is closed.

| ADII<br>JRAL () | MINIMUM<br>RADII<br>URBAN (2) | <ol> <li>BASED ON CROSS SLOPE = 6.0 %</li> <li>BASED ON MAINTAINING NORMAL CROWN<br/>SECTION THROUGHOUT CURVE :<br/>EFFECTIVE CROSS SLOPE = 2.0 %</li> <li>FOR OTHER SUPERELEVATION RATES, SEE<br/>CHAPTER III OF THE AASHTO "A POLICY<br/>ON GEOMETRIC DESIGN OF HIGHWAYS AND<br/>STREETS" FOR APPROPRIATE CURVE RADII.</li> </ol> |
|-----------------|-------------------------------|-------------------------------------------------------------------------------------------------------------------------------------------------------------------------------------------------------------------------------------------------------------------------------------------------------------------------------------|
| 185 FT.         | 180 FT.                       |                                                                                                                                                                                                                                                                                                                                     |
| 75 FT.          | 300 FT.                       |                                                                                                                                                                                                                                                                                                                                     |
| 80 FT.          | 460 FT.                       |                                                                                                                                                                                                                                                                                                                                     |
| 510 FT.         | 675 FT.                       |                                                                                                                                                                                                                                                                                                                                     |
| 60 FT.          | 945 FT.                       |                                                                                                                                                                                                                                                                                                                                     |
| 335 FT.         | 1280 FT.                      |                                                                                                                                                                                                                                                                                                                                     |