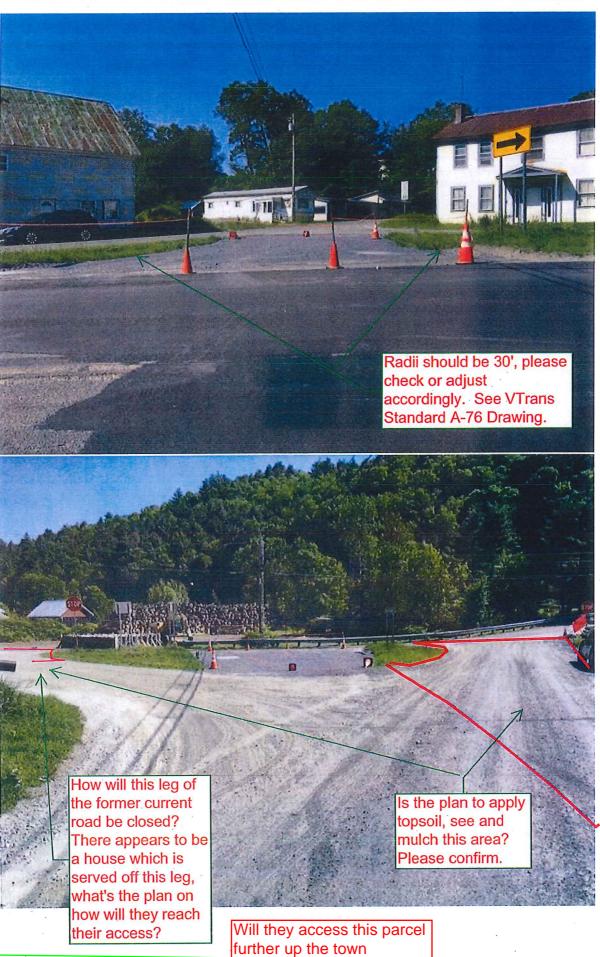

highway?

How will this property owner access his driveway when the northerly leg of the Y-intersection is closed.

| ADII<br>JRAL () | MINIMUM<br>RADII<br>URBAN (2) | <ol> <li>BASED ON CROSS SLOPE = 6.0 %</li> <li>BASED ON MAINTAINING NORMAL CROWN<br/>SECTION THROUGHOUT CURVE :<br/>EFFECTIVE CROSS SLOPE = 2.0 %</li> <li>FOR OTHER SUPERELEVATION RATES, SEE<br/>CHAPTER III OF THE AASHTO "A POLICY<br/>ON GEOMETRIC DESIGN OF HIGHWAYS AND<br/>STREETS" FOR APPROPRIATE CURVE RADII.</li> </ol> |
|-----------------|-------------------------------|-------------------------------------------------------------------------------------------------------------------------------------------------------------------------------------------------------------------------------------------------------------------------------------------------------------------------------------|
| 185 FT.         | 180 FT.                       |                                                                                                                                                                                                                                                                                                                                     |
| 75 FT.          | 300 FT.                       |                                                                                                                                                                                                                                                                                                                                     |
| 80 FT.          | 460 FT.                       |                                                                                                                                                                                                                                                                                                                                     |
| 510 FT.         | 675 FT.                       |                                                                                                                                                                                                                                                                                                                                     |
| 60 FT.          | 945 FT.                       |                                                                                                                                                                                                                                                                                                                                     |
| 335 FT.         | 1280 FT.                      |                                                                                                                                                                                                                                                                                                                                     |