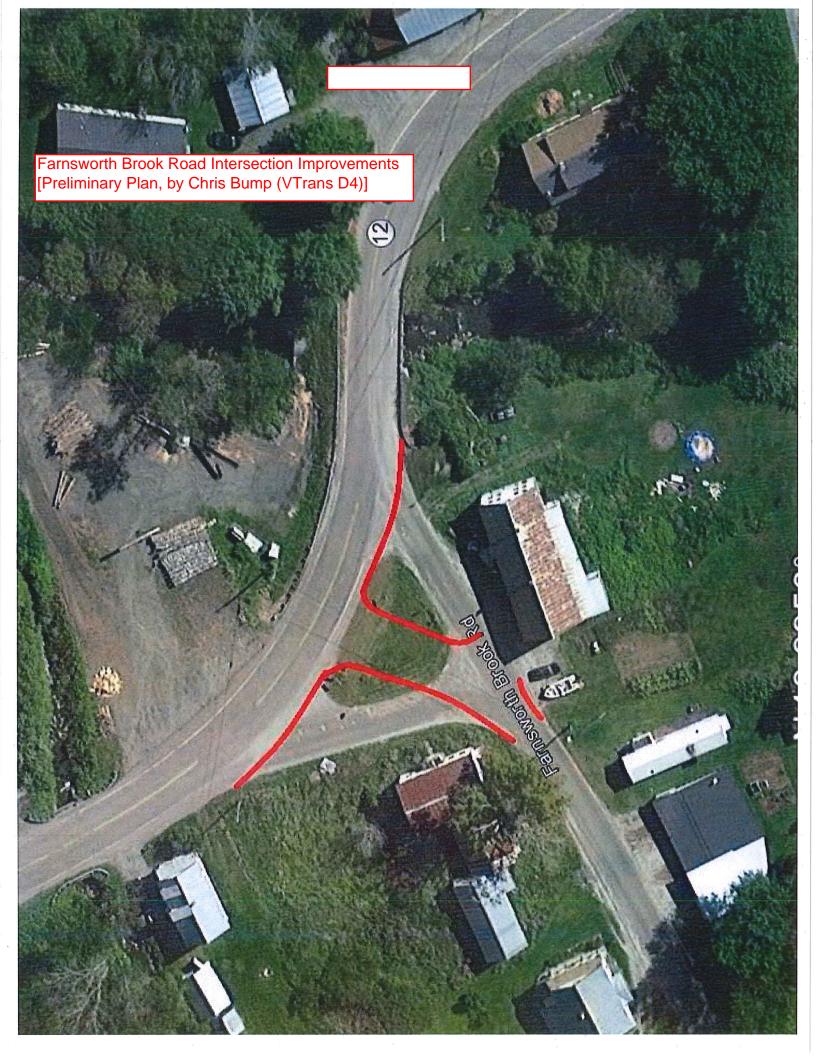

highway?

How will this property owner access his driveway when the northerly leg of the Y-intersection is closed.

| ADII<br>JRAL () | MINIMUM<br>RADII<br>URBAN (2) | <ol> <li>BASED ON CROSS SLOPE = 6.0 %</li> <li>BASED ON MAINTAINING NORMAL CROWN<br/>SECTION THROUGHOUT CURVE :<br/>EFFECTIVE CROSS SLOPE = 2.0 %</li> <li>FOR OTHER SUPERELEVATION RATES, SEE<br/>CHAPTER III OF THE AASHTO "A POLICY<br/>ON GEOMETRIC DESIGN OF HIGHWAYS AND<br/>STREETS" FOR APPROPRIATE CURVE RADII.</li> </ol> |
|-----------------|-------------------------------|-------------------------------------------------------------------------------------------------------------------------------------------------------------------------------------------------------------------------------------------------------------------------------------------------------------------------------------|
| 185 FT.         | 180 FT.                       |                                                                                                                                                                                                                                                                                                                                     |
| 75 FT.          | 300 FT.                       |                                                                                                                                                                                                                                                                                                                                     |
| 80 FT.          | 460 FT.                       |                                                                                                                                                                                                                                                                                                                                     |
| 510 FT.         | 675 FT.                       |                                                                                                                                                                                                                                                                                                                                     |
| 60 FT.          | 945 FT.                       |                                                                                                                                                                                                                                                                                                                                     |
| 335 FT.         | 1280 FT.                      |                                                                                                                                                                                                                                                                                                                                     |